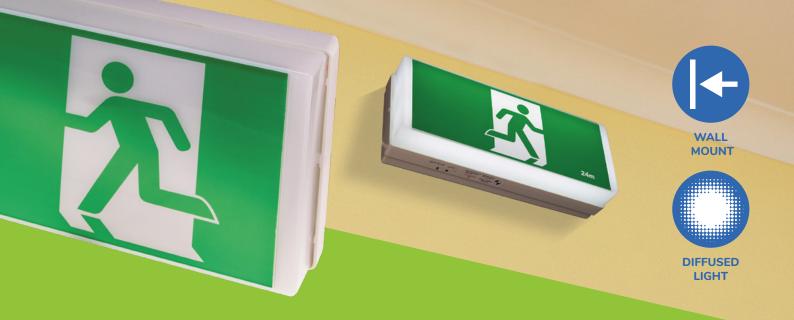

# Wall Mount LED Exit & Emergency Light

24m 24M VIEWING DISTANCE

REDUCED CONSUMPTION