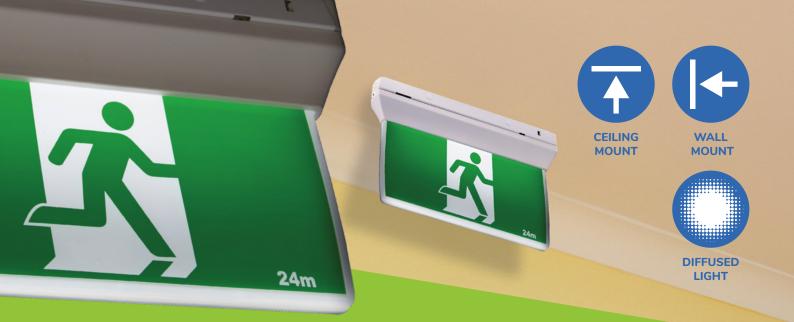

# Multi Fit Slimline LED Exit & Emergency Light

RATED WATTAGE: 3.5

24m

ENERG'

#### Dimensions

| LENGTH | WIDTH | HEIGHT (INC<br>BRACKET) |
|--------|-------|-------------------------|
| 379mm  | 72mm  | 240mm                   |