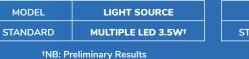

#### Light Source

| MODEL    | POWER CONSUMPTION |
|----------|-------------------|
| STANDARD | 0.2W†             |
|          |                   |

**Power Consumption** 

<sup>†</sup>NB: Preliminary Results