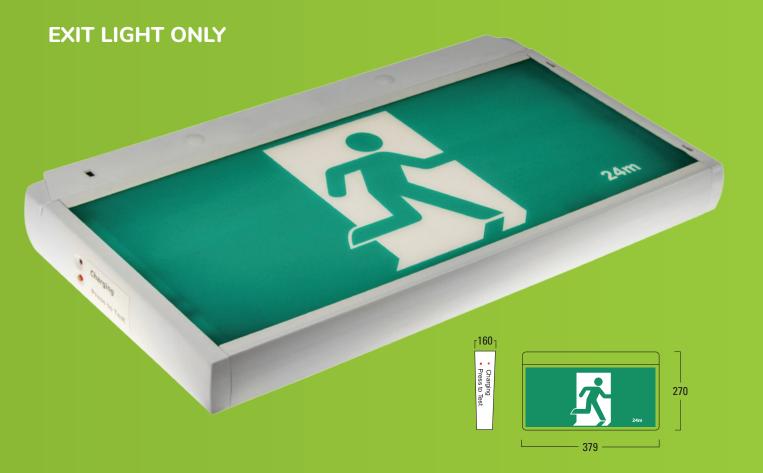

## Economy

EFSL10

SPECIFICATIONS SUBJECT TO

One size fits all. Wall & ceiling mount retro cover plates are provided with every fitting to cover any evidence left behind when replacing any existing exit lights.

ONG LIFE NICAD

RATED WATTAGE: 3.5

WHITE + 4X
RUNNING MAN
DIFFUSERS

24M VIEWING DISTANCE

ENVIRONMENT FRIFNDLY

CONSUMPTION

ENERGY

2 YEAR WARRANTY