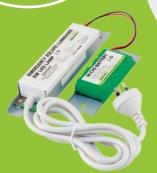

- Recess mounted, making it very discreet & perfect for shallow ceilings
- Quick & easy to install & maintain
- Slimline control box & battery
- Used in many commercial & industrial installations
- Ni-Cad 1800mAh 4.8V battery
- Robust design
- Complete with 2m lead, control box, battery, 85mm LED lamp & 140mm adapter plate
- 70mm cut-out hole
- Fully Approved to AS2293.3
- 2 years warranty \*excluding battery



140MM ADAPTER PLATE

85MM LED LAMP







**CONTROL & BATTERY** 

## 85 & 140mm **Emergency Light**

| LUMINOUS FLUX | 146lm  |
|---------------|--------|
| POWER         | 2.12W  |
| EFFICACY      | 69lm/W |

**EFSLEM** 



2W LED LIGHT SOURCE













**NICAD BATTERY**