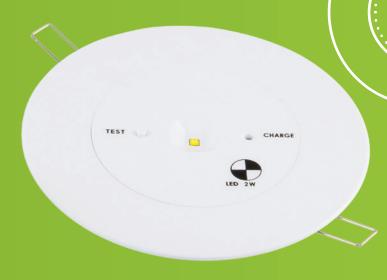

- Recess mounted, making it very discreet & perfect for shallow ceilings
- Quick & easy to install & maintain
- Slimline control box & battery
- Used in many commercial & industrial installations
- Ni-Cad 1800mAh 4.8V battery
- Robust design
- Complete with 2m lead, control box, battery, 85mm LED lamp & 140mm adapter plate
- 70mm cut-out hole
- Fully Approved to AS2293.3
- 2 years warranty \*excluding battery



140MM ADAPTER PLATE

85MM LED LAMP







**CONTROL & BATTERY** 

## 85 & 140mm **Emergency Light**

| LUMINOUS FLUX | 146lm  |
|---------------|--------|
| POWER         | 2.12W  |
| EFFICACY      | 69lm/W |

**EFSLEM** 



2W LED LIGHT SOURCE













**NICAD BATTERY**