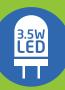

# Light Source

| MODEL    | LIGHT SOURCE       |
|----------|--------------------|
| STANDARD | MULTIPLE LED 3.5W† |

†NB: Preliminary Results