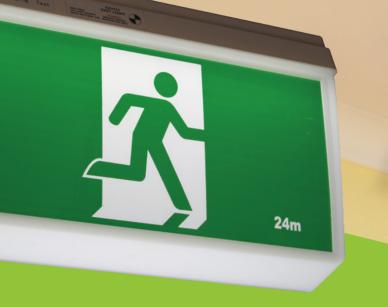

# Ceiling Mount LED Exit & Emergency Light



















# **TEST DATA & INFORMATION**

# **EFSLB-CM**

### Ordering Details

| BOX QTY    | 1  |
|------------|----|
| CARTON QTY | 5  |
| PALLET QTY | 60 |

#### **Dimensions**

| LENGTH | WIDTH | HEIGHT (INC<br>BRACKET) |
|--------|-------|-------------------------|
| 379mm  | 160mm | 270mm                   |

# Weight

| MODEL    | FITTED<br>WEIGHT | BOX WEIGHT |
|----------|------------------|------------|
| STANDARD | 1.35ka           | 1.6kg      |

#### Construction

| PART     | CONSTRUCTION      |
|----------|-------------------|
| BODY     | MOULDED UV/FR ABS |
| DIFFUSER | MOULDED ACRYLIC   |

# Light Source

| MODEL    | LIGHT SOURCE       |
|----------|--------------------|
| STANDARD | MULTIPLE LED 3.5W† |

†NB: Pre