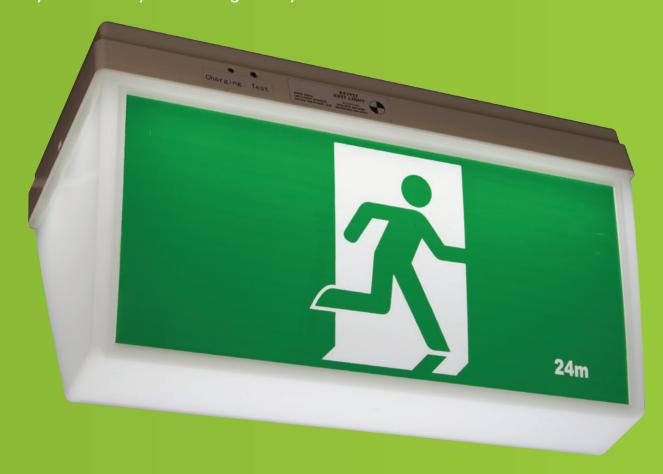

**CEILING MOUNT** 

DIFFUSED LIGHT

## Ceiling Mount

**EFSLB-CM** 

SPECIFICATIONS SUBJECT TO CHANGE WITHOUT NOTICE.

Can be used as **both**an exit light and
emergency light

ONG LIFE NICAD

RATED WATTAGE: 3.

WHITE + 4X RUNNING MAI DIFFUSERS

24M VIEWING DISTANCE