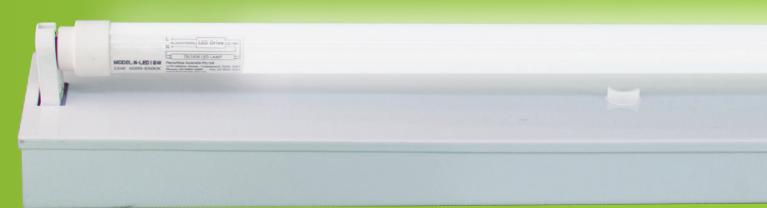

## **Bare** Batten Single

COOL DAYLIGHT 6000-6500K

BARE NATURAL LIGHT

- Lightweight white powder coated steel body
- 0.5mm pressed metal construction
- Bare light for easy tube change
- Large size terminal blocks, easy to fit cable
- 2 years warranty on the complete fitting
- Nickel-cadmium battery (NiCad) 1500mAh 7.2V

SPECIFICATIONS SUBJECT TO CHANGE WITHOUT NOTICE.

\*WARRANTY FOR COMPLETE FITTING ONLY

EFSBLB-S

DIMENSIONS: W620 X D108 X H70MM

EFSBLB36-S

SINGLE LED

BARE NATURAL LIGHT

COOL DAYLIGH 6000-6500K